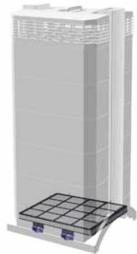

## Installation

The PF40 kit consists of an upper grille which screws into the filtration device's base. A synthetic coarse dust filter pad is held in place by a lower grille that is secured by four clips. The 12.7mm (0.5") deep non-woven design of the PF40 filter pad ensures superior coarse dust holding capacity.