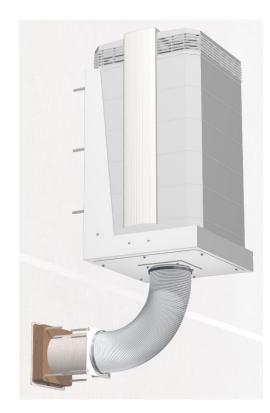

**IQair VM Inflow W125** 

WALL MOUNT (With snorkel extraction pipe.)

\$1,100 incl gst

Clever accessory for saving floor space and creating negative or positive pressure inside a room. The W125 Wall Mount cradles all Healthpro, GC and GCX models.

- allows air cleaning inside a room with the air cleaner on the outside, creating negative pressure inside room.
- Or, brings air in from the outside and vents into an inside area, with positive pressure also resulting.
- Or, it can be situated at work bench levels to eradicate fumes, dust, etc at their source, reducing general air contamination.

## **GENERAL SPECIFICATIONS**

Tube (snorkel) length: extedable 30 – 100 cms

Weight: 12 kgs

Colour: polar white, silver tube

Fittings: Wall mount screws, washers, plugs. Facia panel nuts, washers, bolts/wood screws.